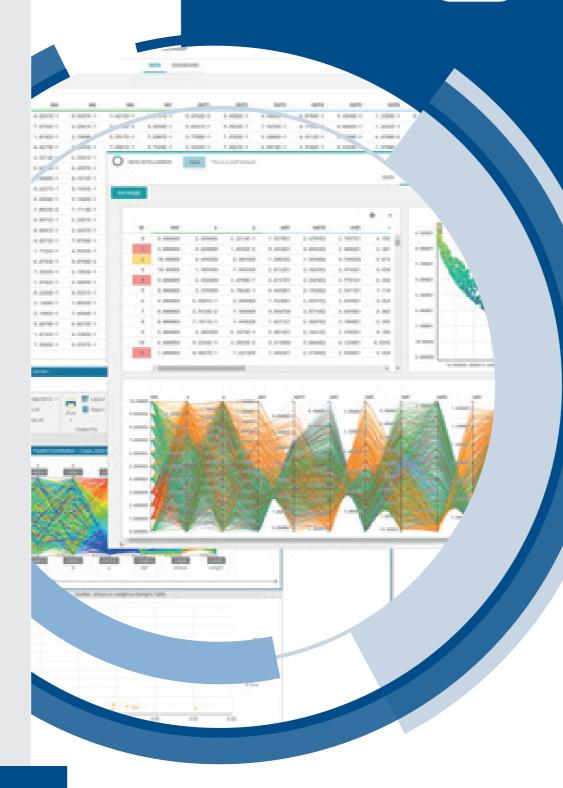

# USA

info@enginsoftusa.com

**DATA SHEET** 

Enabling Innovative Product Development

www.enginsoft.com | info@enginsoft.com

Volta is a web-based, collaboration environment that orchestrates simulation data and multidisciplinary business processes, and enables conscious decisionmaking for innovative product development.

Volta helps manage all cross-functional concurrent design steps by integrating multiple modeling formats. Its serviceoriented architecture facilitates the execution, sharing and re-use of the enterprise engineering knowledge.