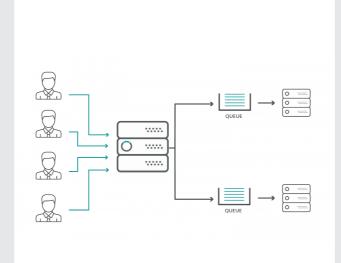

Volta helps manage all cross-functional concurrent design steps by integrating multiple modeling formats. Its serviceoriented architecture facilitates the execution, sharing and re-use of the enterprise engineering knowledge.

# **Collaborate on a Global Scale**

Coordinate design teams to run optimization and simulation projects across different departments and organizations in a secure environment that facilitates information sharing and visibility.