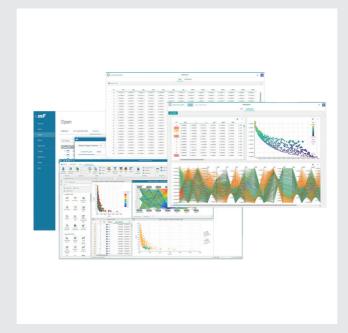

# USA

info@enginsoftusa.com

**DATA SHEET** 

Enabling Innovative Product Development

www.enginsoft.com | info@enginsoft.com

Volta is a web-based, collaboration environment that orchestrates simulation data and multidisciplinary business processes, and enables conscious decisionmaking for innovative product development.

Volta helps manage all cross-functional concurrent design steps by integrating multiple modeling formats. Its serviceoriented architecture facilitates the execution, sharing and re-use of the enterprise engineering knowledge.