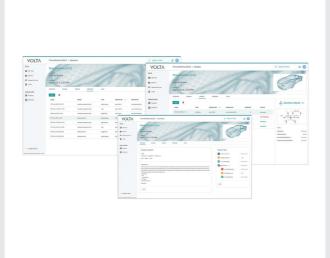

# USA

info@enginsoftusa.com

**DATA SHEET** 

Enabling Innovative Product Development

www.enginsoft.com | info@enginsoft.com

Volta is a web-based, collaboration environment that orchestrates simulation data and multidisciplinary business processes, and enables conscious decisionmaking for innovative product development.

Volta helps manage all cross-functional concurrent design steps by integrating multiple modeling formats. Its serviceoriented architecture facilitates the execution, sharing and re-use of the enterprise engineering knowledge.

# **Capture and Share Knowhow**

Achieve better, faster design solutions by aggregating product and process information into a single shared repository that draws on the skills and knowledge of engineer discipline experts.