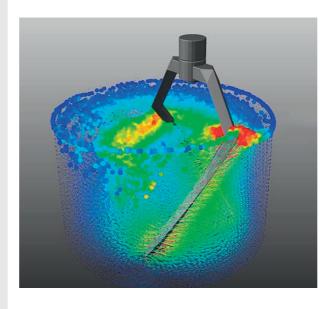

# An advanced CFD solution,

Particleworks is an advanced mesh-free CFD software solution based on the Moving Particle Simulation (MPS) method

Particleworks provides direct file import from CAD software to reduce costs associated with mesh generation that is required for conventional CFD software

Particleworks enables engineers to model and simulate large-scale problems related to free surface flows integrated with interactions such as fluid-rigid or fluid-powder, dealing with complex boundary geometries