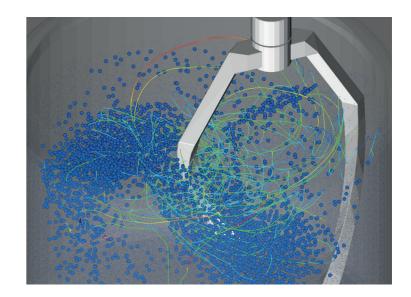

# An advanced CFD solution,

Particleworks is an advanced mesh-free CFD software solution based on the Moving Particle Simulation (MPS) method

Particleworks provides direct file import from CAD software to reduce costs associated with mesh generation that is required for conventional CFD software

Particleworks enables engineers to model and simulate large-scale problems related to free surface flows integrated with interactions such as fluid-rigid or fluid-powder, dealing with complex boundary geometries