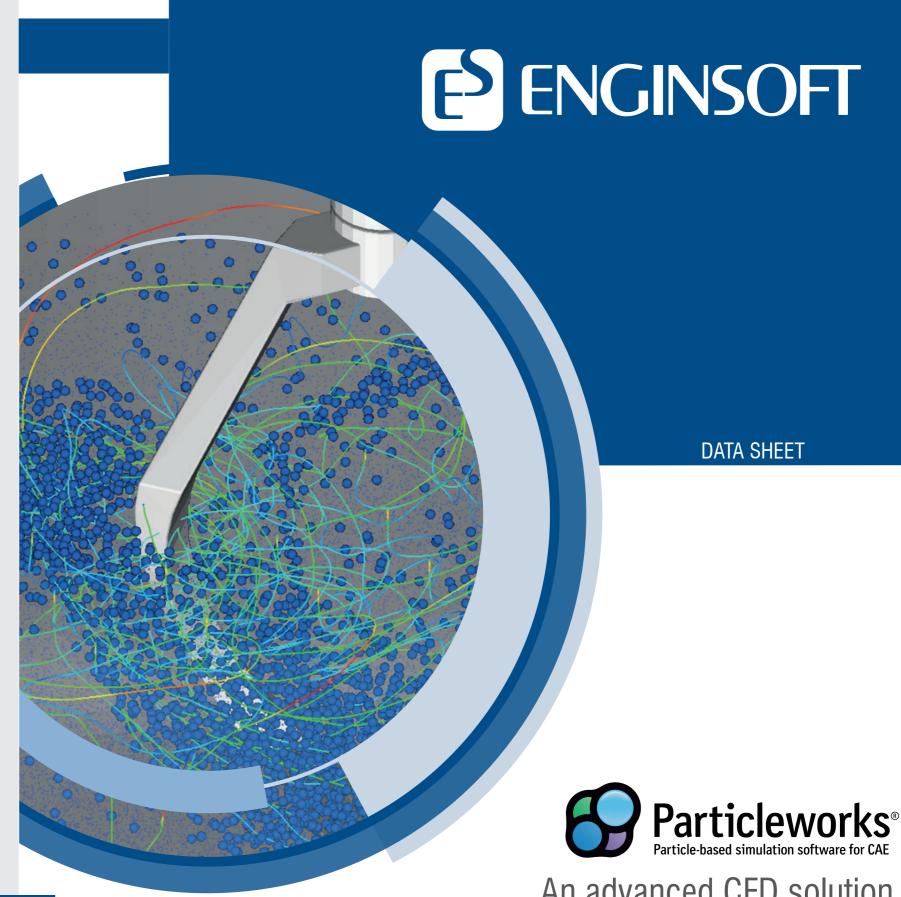

Particleworks enables engineers to model and simulate large-scale problems related to free surface flows integrated with interactions such as fluid-rigid or fluid-powder, dealing with complex boundary geometries