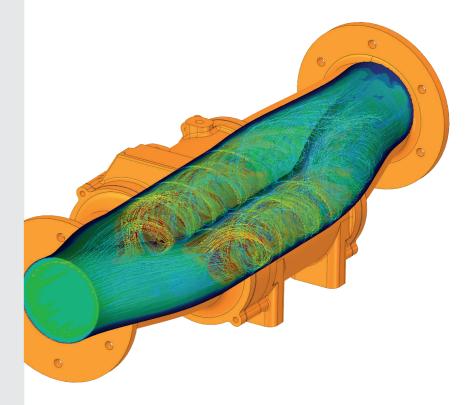

## **Instantaneous Simulation Results as** Models Are Designed and Edited

With Discovery Live, you can:

- engineering insights
- imported CAD file
- market faster

Ansys Discovery Live is a product

- ✓ Experiment with design ideas, easily make changes and receive instantaneous
- ✓ Perform 10 to 1,000 simulations in the same timeframe that was once needed to perform just one simple simulation
- ✓ Simulate on newly created models or any
- ✓ Investigate more options earlier in the design process and develop new products that get to
- ✓ Explore all your "what if" design ideas at little to no cost in time and effort
- ✓ Facilitate breakthroughs and innovations and take your engineering efforts to the next level