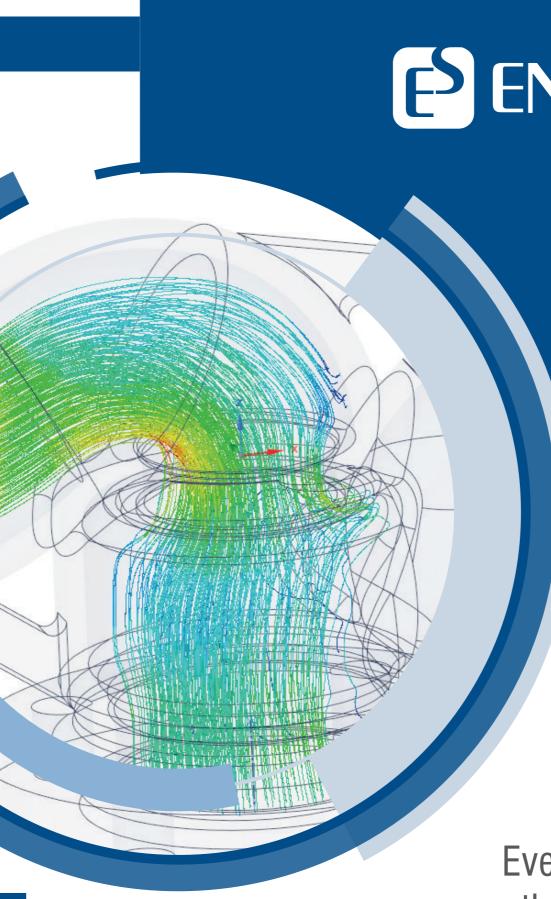

## **Instantaneous Simulation Results as** Models Are Designed and Edited

With Discovery Live, you can:

- engineering insights
- imported CAD file
- market faster

Ansys Discovery Live is a product

- ✓ Experiment with design ideas, easily make changes and receive instantaneous
- ✓ Perform 10 to 1,000 simulations in the same timeframe that was once needed to perform just one simple simulation
- ✓ Simulate on newly created models or any
- ✓ Investigate more options earlier in the design process and develop new products that get to
- ✓ Explore all your "what if" design ideas at little to no cost in time and effort
- ✓ Facilitate breakthroughs and innovations and take your engineering efforts to the next level