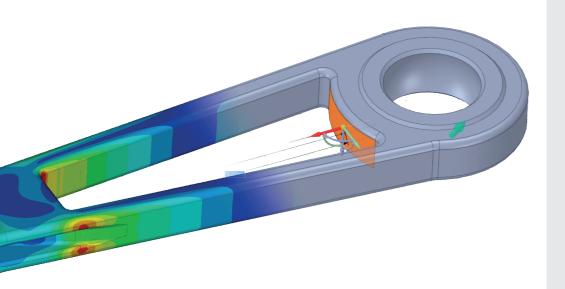

## **Instantaneous Simulation Results as** Models Are Designed and Edited

With Discovery Live, you can:

- engineering insights
- imported CAD file
- market faster

Ansys Discovery Live is a product

- ✓ Experiment with design ideas, easily make changes and receive instantaneous
- ✓ Perform 10 to 1,000 simulations in the same timeframe that was once needed to perform just one simple simulation
- ✓ Simulate on newly created models or any
- ✓ Investigate more options earlier in the design process and develop new products that get to
- ✓ Explore all your "what if" design ideas at little to no cost in time and effort
- ✓ Facilitate breakthroughs and innovations and take your engineering efforts to the next level